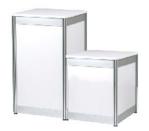

# <u>Display Cubes / Plinths</u> <u>Literature Rack - Coat Hanger</u> <u>Lockable Door</u>

Display Cubes / Plinths  $50 \times 50 \times H50$ 

50 x 50 x H75 cm 50 x 50 x H90 cm **Ref # GFDC1/2/3**General Furniture