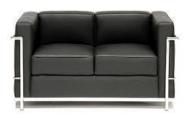

Ref # GFLDB

Category: General Furniture

**Lounge Chair**Double Seater
White Leather

Ref # GFLDW

Category: General Furniture

**Lounge Chair** Tripple Seater Black Leather Ref # GFLTB

Category: General Furniture