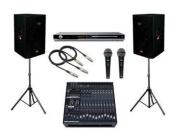

## Audio-Visual Equipment

LCD screen 32" – 42"- 50"

Ref # AVL32 Ref # AVL42 Ref # AVL50

Category: Audio Visual Equipment

LCD screen With Stand **Ref # AVLS** 

Category: Audio Visual Equipment

Sound System with Microphones

Ref # AVSS

Category: Audio Visual Equipment

**DVD** player

Ref # AVD

Category: Audio Visual Equipment

10